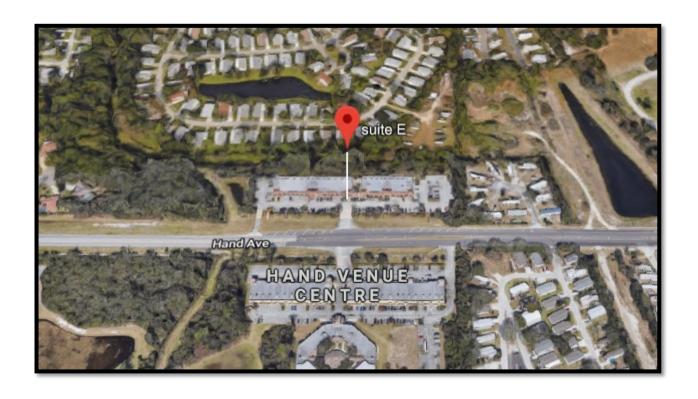

**Location:** Located on the South side of Hand Ave. between Nova Rd. and Clyde Morris Blvd. in Ormond Beach. Less than 3 miles to I-95/Granada Blvd. Interchange and AdventHealth Daytona Beach.

For Sale \$284,500

## 1425 Hand Ave., Suite E SELBY Ormond Beach, FL 32174 REALTY Centrally Located near I-95