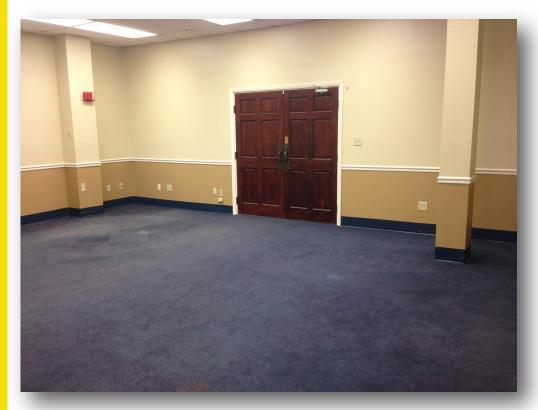

Granada Blvd.

**Building:** Three–story, multi-tenant office building. Join

Donnie's Donuts, Salty Church, REMAX Signature, Selby Realty, Burt & Scheld, & Sprout Media Lab

On-site parking spaces

Suite 206: 878 SF of move-in ready space on the second

floor. Only \$1,300 per month!

**Signage:** Monument sign included. Building signage

negotiable

**Zoning:** B-4, Central Business, City of Ormond Beach

**Traffic:** 20,200 (AADT 2016)

Modified Gross: (includes water and sewer) Electric—\$0.15/SF

per month

Parcel ID: 4214-12-01-0050

**Location:** Granada Blvd (St. Rt. 40), 1 block West of A1A

Food Nearby: Jimmy Hula's, Peach Valley, Larry's Subs,

Starbucks, Sushi99, Lucky's Market, Outback

Steakhouse, Lulu's Oceanside Grill



### **SUITE 206 FLOOR PLAN**





## **PICTURES**







# **PICTURES**







# 200 E. GRANADA PROPERTY MAP