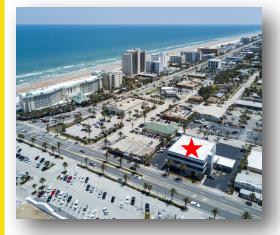

# 200 E. GRANADA PROPERTY MAP

#### **Property Details**

**Site:** Property is 200 yards from the Atlantic Ocean and

features 200 ft. of frontage on Granada Blvd.

**Building:** Three–story, multi-tenant office building. Join

Donnie's Donuts, Salty Church, REMAX Signature, Selby Realty, Burt & Scheld, & Sprout Media Lab