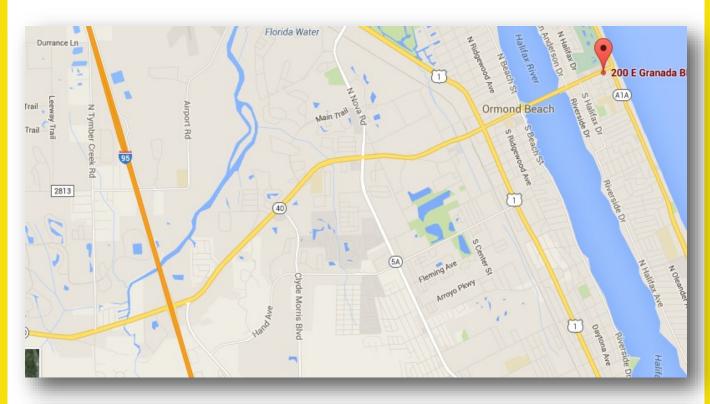

# 200 E. GRANADA PROPERTY MAP

#### **Property Details**

**Site:** Property is 200 yards from the Atlantic Ocean and

features 200 ft. of frontage on Granada Blvd.

**Building:** Three–story, multi-tenant office building. Join

Donnie's Donuts, Salty Church, REMAX Signature, Selby Realty, Burt & Scheld, & Sprout Media Lab

**Traffic:** 20,200 (AADT 2016)

Modified Gross: (includes water and sewer) Electric—\$0.15/SF

per month

Parcel ID: 4214-12-01-0050

**Location:** Granada Blvd (St. Rt. 40), 1 block West of A1A

Food Nearby: Jimmy Hula's, Peach Valley, Larry's Subs,