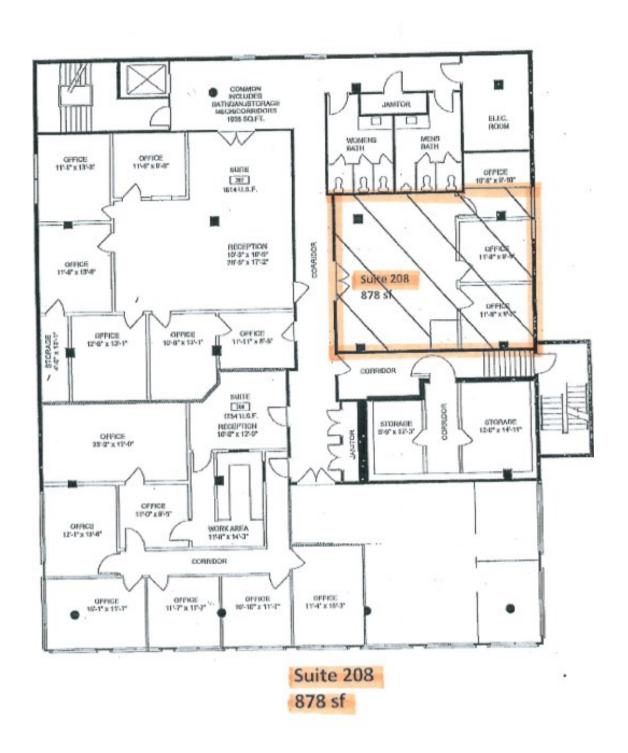

### **SUITE 206 FLOOR PLAN**

On-site parking spaces

Suite 206: 878 SF of move-in ready space on the second

floor. Only \$1,300 per month!

**Signage:** Monument sign included. Building signage

negotiable

**Zoning:** B-4, Central Business, City of Ormond Beach