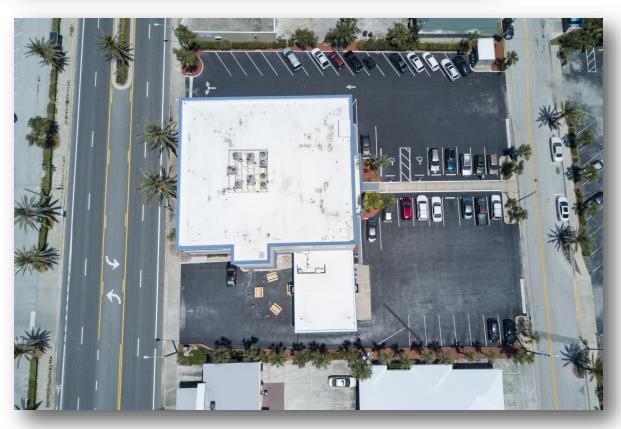

g:** Three–story, multi-tenant office building. Join

Donnie's Donuts, Salty Church, REMAX Signature, Selby Realty, Burt & Scheld, & Sprout Media Lab

On-site parking spaces

Suite 206: 878 SF of move-in ready space on the second

floor. Only \$1,300 per month!

**Signage:** Monument sign included. Building signage

negotiable

**Zoning:** B-4, Central Business, City of Ormond Beach

**Traffic:** 20,200 (AADT 2016)

Modified Gross: (includes water and sewer) Electric—\$0.15/SF

per month

Parcel ID: 4214-12-01-0050

**Location:** Granada Blvd (St. Rt. 40), 1 block West of A1A

Food Nearby: Jimmy Hula's, Peach Valley, Larry's Subs,

Starbucks, Sushi99, Lucky's Market, Outback

Steakhouse, Lulu's Oceanside Grill



### **SUITE 206 FLOOR PLAN**





## **PICTURES**







# **PICTURES**







# 200 E. GRANADA PROPERTY MAP