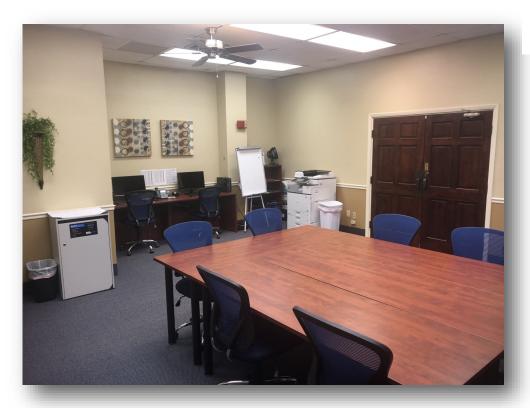

ing:** Three–story, multi-tenant office building. Join

Donnie's Donuts, Salty Church, REMAX Signature, Selby Realty, Burt & Scheld, & Sprout Media Lab

On-site parking spaces

Suite 206: 878 SF of move-in ready space on the second

floor. Only \$1,300 per month!

**Signage:** Monument sign included. Building signage

negotiable

**Zoning:** B-4, Central Business, City of Ormond Beach

**Traffic:** 20,200 (AADT 2016)

Modified Gross: (includes water and sewer) Electric—\$0.15/SF

per month

Parcel ID: 4214-12-01-0050

**Location:** Granada Blvd (St. Rt. 40), 1 block West of A1A

Food Nearby: Jimmy Hula's, Peach Valley, Larry's Subs,

Starbucks, Sushi99, Lucky's Market, Outback

Steakhouse, Lulu's Oceanside Grill



### **SUITE 206 FLOOR PLAN**





## **PICTURES**







# **PICTURES**







# 200 E. GRANADA PROPERTY MAP