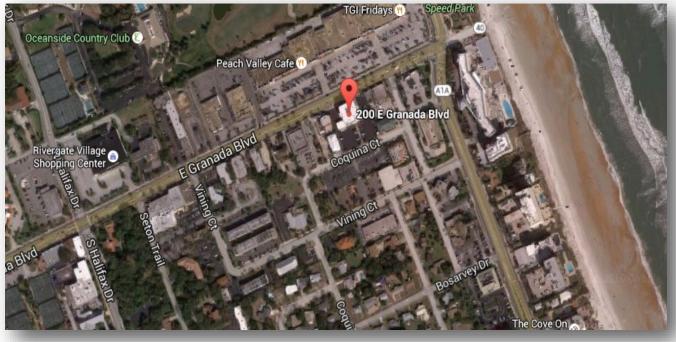

#### **Property Details**

**Site:** Property is 200 yards from the Atlantic Ocean and

features 200 ft. of frontage on Granada Blvd.

**Building:** Three–story, multi-tenant office building. Join

Donnie's Donuts, Salty Church, REMAX Signature, Selby Realty, Burt & Scheld, & Sprout Media Lab

**Traffic:** 20,200 (AADT 2016)

Modified Gross: (includes water and sewer) Electric—\$0.15/SF

per month

Parcel ID: 4214-12-01-0050

**Location:** Granada Blvd (St. Rt. 40), 1 block West of A1A

Food Nearby: Jimmy Hula's, Peach Valley, Larry's Subs,

Starbucks, Sushi99, Lucky's Market, Outback

Steakhouse, Lulu's Oceanside Grill