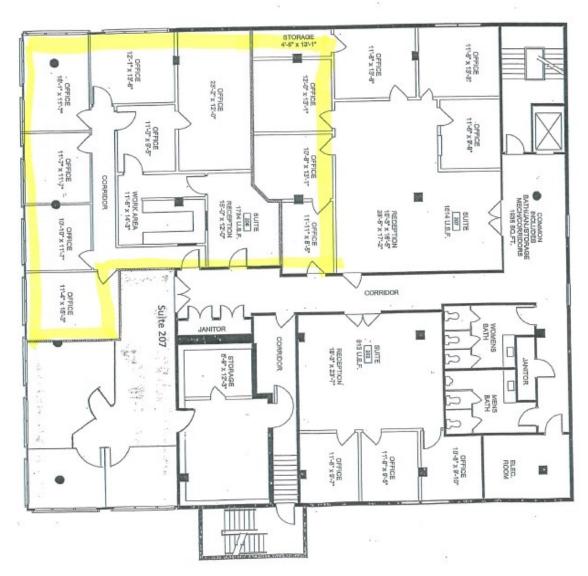

on Granada Blvd.

**Building:** Three–story, multi-tenant office building. Join

Donnie's Donuts, Salty Church, REMAX Signature, Selby Realty, Burt & Scheld, & Sprout Media Lab

**Parking:** On-site parking spaces

**Suite 206:** 2,806 SF of move-in ready space on the second

floor. \$18/SF Modified Gross

**Signage:** Monument sign included. Building signage

negotiable

**Zoning:** B-4, Central Business, City of Ormond Beach

**Traffic:** 20,200 (AADT 2016)

Modified Gross: (includes water and sewer) Electric—\$0.15/SF

per month

Parcel ID: 4214-12-01-0050

Location: Granada Blvd (St. Rt. 40), 1 block West of A1A

Food Nearby: Jimmy Hula's, Peach Valley, Larry's Subs,

Starbucks, Sushi99, Lucky's Market, Outback

Steakhouse, Lulu's Oceanside Grill



## **SUITE 206 FLOOR PLAN**









# SUITE 206 INTERIOR PICTURES













## 200 E. GRANADA PROPERTY MAP