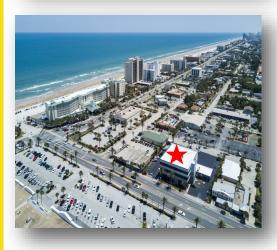

ean and

features 200 ft. of frontage on Granada Blvd.

**Building:** Three–story, multi-tenant office building. Join

Donnie's Donuts, Salty Church, REMAX Signature, Selby Realty, Burt & Scheld, & Sprout Media Lab

**Parking:** On-site parking spaces

**Suite 206:** 2,806 SF of move-in ready space on the second

floor. \$18/SF Modified Gross

**Signage:** Monument sign included. Building signage

negotiable

**Zoning:** B-4, Central Business, City of Ormond Beach

**Traffic:** 20,200 (AADT 2016)

Modified Gross: (includes water and sewer) Electric—\$0.15/SF

per month

Parcel ID: 4214-12-01-0050

Location: Granada Blvd (St. Rt. 40), 1 block West of A1A

Food Nearby: Jimmy Hula's, Peach Valley, Larry's Subs,

Starbucks, Sushi99, Lucky's Market, Outback

Steakhouse, Lulu's Oceanside Grill



## **SUITE 206 FLOOR PLAN**









# SUITE 206 INTERIOR PICTURES













## 200 E. GRANADA PROPERTY MAP