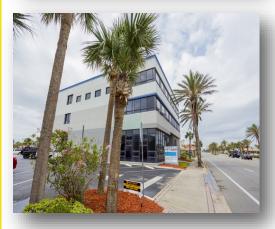

#### **Property Details**

**Site:** Property is 200 yards from the Atlantic Ocean and

features 200 ft. of frontage on Granada Blvd.

**Building:** Three–story, multi-tenant office building. Join

Donnie's Donuts, Salty Church, REMAX Signature, Selby Realty, Burt & Scheld, & Sprout Media Lab