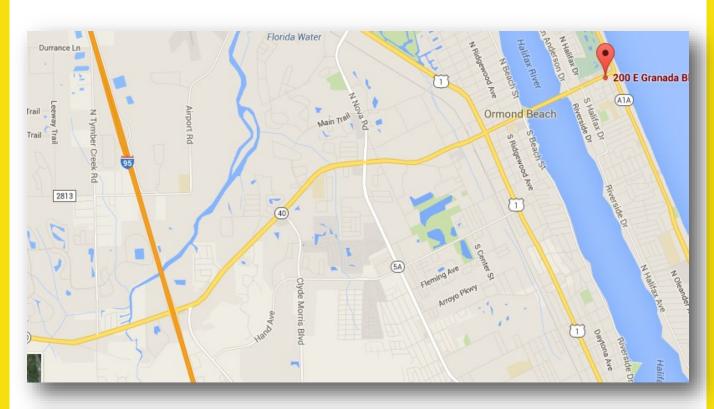

n

Donnie's Donuts, Salty Church, REMAX Signature, Selby Realty, Burt & Scheld, & Sprout Media Lab

**Parking:** On-site parking spaces

**Suite 206:** 2,806 SF of move-in ready space on the second

floor. \$18/SF Modified Gross

**Signage:** Monument sign included. Building signage

negotiable

**Zoning:** B-4, Central Business, City of Ormond Beach

**Traffic:** 20,200 (AADT 2016)

Modified Gross: (includes water and sewer) Electric—\$0.15/SF

per month

Parcel ID: 4214-12-01-0050

Location: Granada Blvd (St. Rt. 40), 1 block West of A1A

Food Nearby: Jimmy Hula's, Peach Valley, Larry's Subs,

Starbucks, Sushi99, Lucky's Market, Outback

Steakhouse, Lulu's Oceanside Grill



## **SUITE 206 FLOOR PLAN**









# SUITE 206 INTERIOR PICTURES













## 200 E. GRANADA PROPERTY MAP