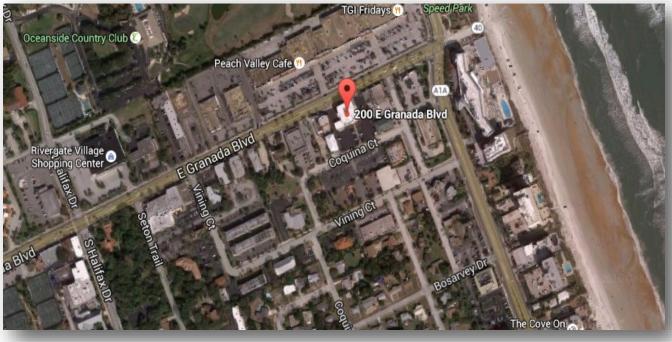

Donnie's Donuts, Salty Church, REMAX Signature, Selby Realty, Burt & Scheld, & Sprout Media Lab

**Parking:** On-site parking spaces

**Suite 206:** 2,806 SF of move-in ready space on the second

floor. \$18/SF Modified Gross

**Signage:** Monument sign included. Building signage

negotiable

**Zoning:** B-4, Central Business, City of Ormond Beach

**Traffic:** 20,200 (AADT 2016)

Modified Gross: (includes water and sewer) Electric—\$0.15/SF

per month

Parcel ID: 4214-12-01-0050

Location: Granada Blvd (St. Rt. 40), 1 block West of A1A

Food Nearby: Jimmy Hula's, Peach Valley, Larry's Subs,

Starbucks, Sushi99, Lucky's Market, Outback

Steakhouse, Lulu's Oceanside Grill



## **SUITE 206 FLOOR PLAN**









# SUITE 206 INTERIOR PICTURES













## 200 E. GRANADA PROPERTY MAP