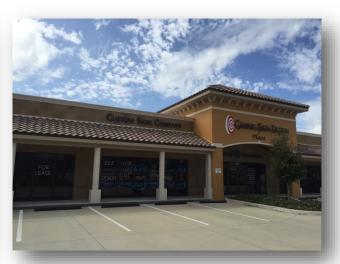

#### 931 SF RETAIL SPACE AVAILABLE

- Unit 101 931 SF immediately available.
- Custom built for a Dog Grooming Shop.
- Front and Side Entrances.
- Custom made 3 Level Dog Washing area.
- Stainless Steel Crate Available for Purchase.
- ADA Restroom, Office area
- Building and Digital Signage Available
- 5 Parking Spaces/1,000 SF Retail space

# 700 Ridgewood Ave., Holly Hill, FL Property Photos