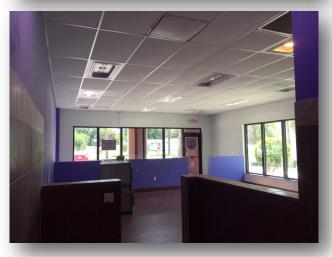

#### 931 SF RETAIL SPACE AVAILABLE

- Unit 101 931 SF immediately available.
- Custom built for a Dog Grooming Shop.
- Front and Side Entrances.
- Custom made 3 Level Dog Washing area.
- Stainless Steel Crate Available for Purchase.
- ADA Restroom, Office area
- Building and Digital Signage Available
- 5 Parking Spaces/1,000 SF Retail space

# 700 Ridgewood Ave., Holly Hill, FL Property Photos