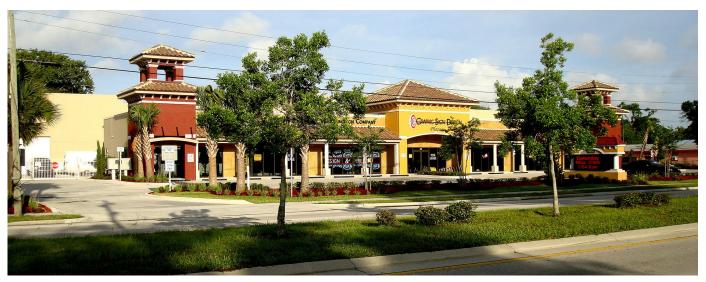

### Great Exposure on Ridgewood Avenue

700 Ridgewood Ave., Unit 101, Holly Hill, FL 32117

#### **PROPERTY HIGHLIGHTS**

LED lighting throughout property, R-40 insulation in ceiling, Surveillance System, Concrete tilt wall construction, all concrete driveways and parking, water and electric individually metered, 64 parking spaces, building and digital monument signage available.

Great location with 260 ft. of frontage on Ridgewood Avenue.

Conveniently located 4.5 miles from I-95/LPGA Interchange.

Traffic Count: Over 25,000 vehicles daily on Ridgewood Ave.

Zoning: CC-1 Commercial Corridor

# 700 Ridgewood Ave., Holly Hill, FL Property Photos