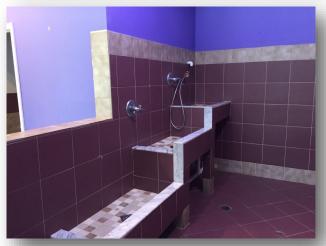

#### 931 SF RETAIL SPACE AVAILABLE

- Unit 101 931 SF immediately available.
- Custom built for a Dog Grooming Shop.
- Front and Side Entrances.
- Custom made 3 Level Dog Washing area.
- Stainless Steel Crate Available for Purchase.
- ADA Restroom, Office area
- Building and Digital Signage Available
- 5 Parking Spaces/1,000 SF Retail space

# 700 Ridgewood Ave., Holly Hill, FL Property Photos