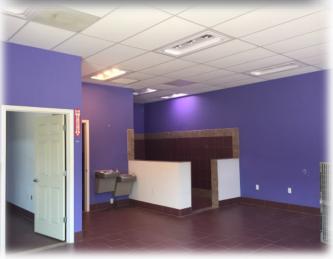

#### 931 SF RETAIL SPACE AVAILABLE

- Unit 101 931 SF immediately available.
- Custom built for a Dog Grooming Shop.
- Front and Side Entrances.
- Custom made 3 Level Dog Washing area.
- Stainless Steel Crate Available for Purchase.
- ADA Restroom, Office area
- Building and Digital Signage Available
- 5 Parking Spaces/1,000 SF Retail space

# 700 Ridgewood Ave., Holly Hill, FL Property Photos