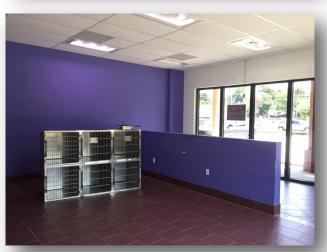

#### 931 SF RETAIL SPACE AVAILABLE

- Unit 101 931 SF immediately available.
- Custom built for a Dog Grooming Shop.
- Front and Side Entrances.
- Custom made 3 Level Dog Washing area.
- Stainless Steel Crate Available for Purchase.
- ADA Restroom, Office area
- Building and Digital Signage Available
- 5 Parking Spaces/1,000 SF Retail space

# 700 Ridgewood Ave., Holly Hill, FL Property Photos