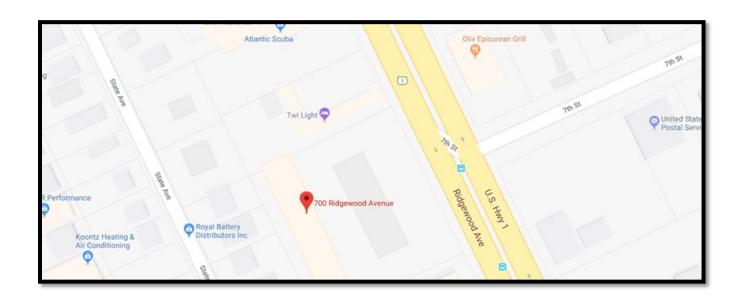

# 700 Ridgewood Ave., Holly Hill Area Map

**Location:** From I-95 take LPGA Blvd. exit and head East. Turn South on Ridgewood Avenue, property is 0.5 miles South of LPGA Blvd. on the West side of the street.

Great location with 260 ft. of frontage on Ridgewood Avenue.

Conveniently located 4.5 miles from I-95/LPGA Interchange.

Traffic Count: Over 25,000 vehicles daily on Ridgewood Ave.

Zoning: CC-1 Commercial Corridor