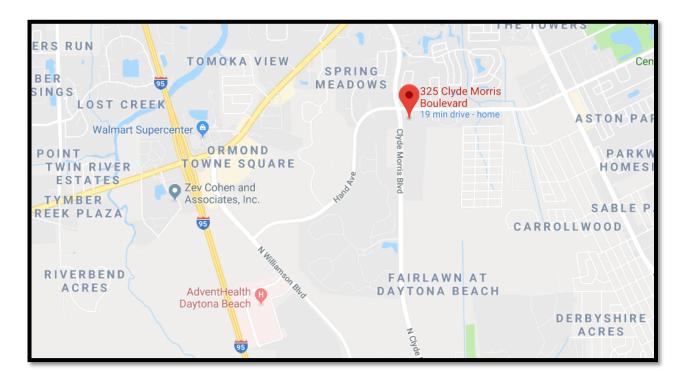

**Location:** Located on the South East corner of Hand Ave. and Clyde Morris Blvd. in Ormond Beach. Less than 3 miles to I-95/Granada Blvd. Interchange and AdventHealth Daytona Beach.

For Lease \$16.25/SF NNN NNN (\$4.50/SF)

## 325 Clyde Morris Blvd., Suite 390 SELBY Ormond Beach, FL 32174 Less than 3 miles to I-95, Hospital