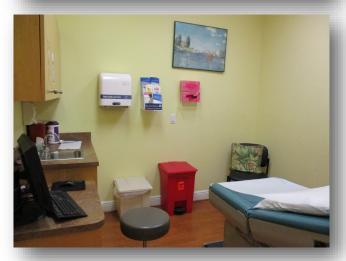

#### Highlights:

- Spacious Medical Office features 7 Exam Rooms, Waiting Area, Reception Area, Large Administrative Office Area, Nurses Work Station, Physician's Office, Staff Kitchen Area with Private Entrance, and 2 ADA Restrooms.
- Easy access, conveniently located on the signalized corner of Hand Ave.
   and Clyde Morris Blvd. in Ormond Beach.
- Attractive Building with other Physicians / personal services in the area.
- Building and Monument Entryway Signage available.
- Ample Parking

## 325 Clyde Morris Blvd., Suite 390 Ormond Beach, FL 32174 7 Exam Rooms and much more!