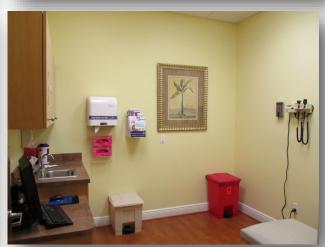

#### Highlights:

- Spacious Medical Office features 7 Exam Rooms, Waiting Area, Reception Area, Large Administrative Office Area, Nurses Work Station, Physician's Office, Staff Kitchen Area with Private Entrance, and 2 ADA Restrooms.
- Easy access, conveniently located on the signalized corner of Hand Ave.
   and Clyde Morris Blvd. in Ormond Beach.
- Attractive Building with other Physicians / personal services in the area.
- Building and Monument Entryway Signage available.
- Ample Parking

## 325 Clyde Morris Blvd., Suite 390 Ormond Beach, FL 32174 7 Exam Rooms and much more!