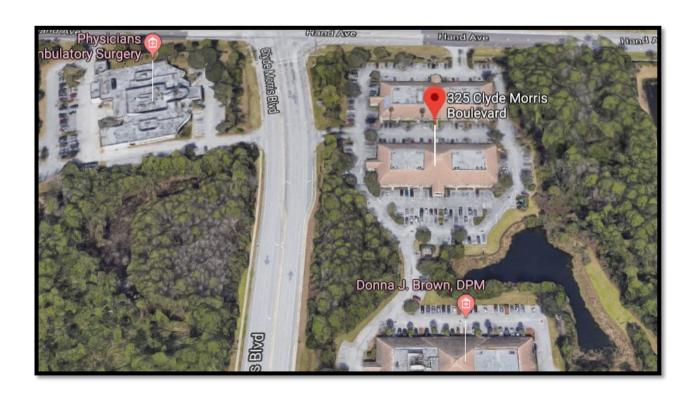

**Location:** Located on the South East corner of Hand Ave. and Clyde Morris Blvd. in Ormond Beach. Less than 3 miles to I-95/Granada Blvd. Interchange and AdventHealth Daytona Beach.

For Lease \$16.25/SF NNN NNN (\$4.50/SF)

## 325 Clyde Morris Blvd., Suite 390 SELBY Ormond Beach, FL 32174 Less than 3 miles to I-95, Hospital