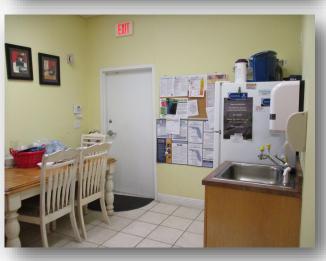

#### Highlights:

- Spacious Medical Office features 7 Exam Rooms, Waiting Area, Reception Area, Large Administrative Office Area, Nurses Work Station, Physician's Office, Staff Kitchen Area with Private Entrance, and 2 ADA Restrooms.
- Easy access, conveniently located on the signalized corner of Hand Ave.
   and Clyde Morris Blvd. in Ormond Beach.
- Attractive Building with other Physicians / personal services in the area.
- Building and Monument Entryway Signage available.
- Ample Parking

## 325 Clyde Morris Blvd., Suite 390 Ormond Beach, FL 32174 7 Exam Rooms and much more!