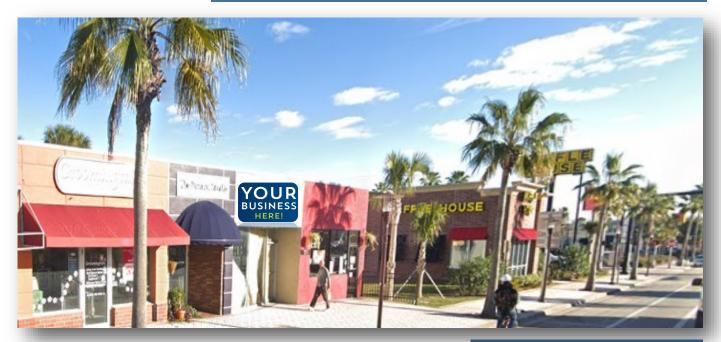

#### **RETAIL / OFFICE SPACE AVAILABLE - 1,100 SF**

- Retail or Office Space in the Heart of Daytona Beach!
- Customize your 1,100 SF space!
- Located in the Seabreeze Historic District
- Conveniently located on Seabreeze Blvd. between the Ocean and the River.
- Building signage available
- On-Street Parking
- Great visibility and highly walkable.

#### PROPERTY HIGHLIGHTS

In the heart of Daytona Beach on high traffic street just blocks from A1A and the Beach! Seabreeze Blvd. is one of the primary thoroughfares in Daytona Beach. 1,100 SF Vacant Retail / Office space. Great walk-ability with 10 ft. sidewalks. Close to restaurants, hotels, convention center and boardwalk area. Located between The Pastry Studio and Red Bud Cafe.

Building signage available. Zoning is BR-1 (Business Retail) Possible uses include General Retail, Office/Showroom, Business Services, Professional Services, Personal Services.

Location: Just East of N Peninsula Ave and West of N Oleander Ave. on Seabreeze Blvd.