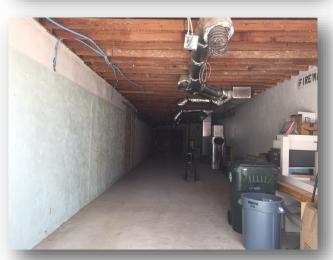

#### **RETAIL / OFFICE SPACE AVAILABLE - 1,100 SF**

- Retail or Office Space in the Heart of Daytona Beach!
- Customize your 1,100 SF space!
- Located in the Seabreeze Historic District
- Conveniently located on Seabreeze Blvd. between the Ocean and the River.
- Building signage available
- On-Street Parking
- Great visibility and highly walkable.

#### PROPERTY HIGHLIGHTS

In the heart of Daytona Beach on high traffic street just blocks from A1A and the Beach! Seabreeze Blvd. is one of the primary thoroughfares in Daytona Beach. 1,100 SF Vacant Retail / Office space. Great walk-ability with 10 ft. sidewalks. Close to restaurants, hotels, convention center and boardwalk area. Located between The Pastry Studio and Red Bud Cafe.