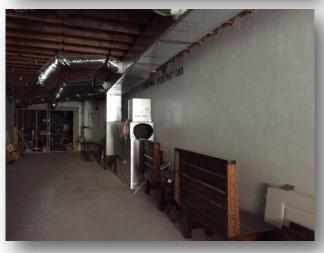

#### **RETAIL / OFFICE SPACE AVAILABLE - 1,100 SF**

- Retail or Office Space in the Heart of Daytona Beach!
- Customize your 1,100 SF space!
- Located in the Seabreeze Historic District
- Conveniently located on Seabreeze Blvd. between the Ocean and the River.
- Building signage available
- On-Street Parking
- Great visibility and highly walkable.

#### PROPERTY HIGHLIGHTS

In the heart of Daytona Beach on high traffic street just blocks from A1A and the Beach! Seabreeze Blvd. is one of the primary thoroughfares in Daytona Beach. 1,100 SF Vacant Retail / Office space. Great walk-ability with 10 ft. sidewalks. Close to restaurants, hotels, convention center and boardwalk area. Located between The Pastry Studio and Red Bud Cafe.