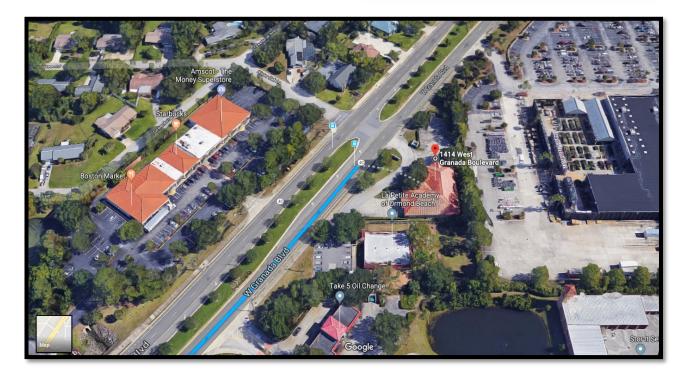

Location: 1/4 mile from I-95 on the South side of Granada Blvd. Located close to Lowe's, WalMart, Ormond Towne Square.