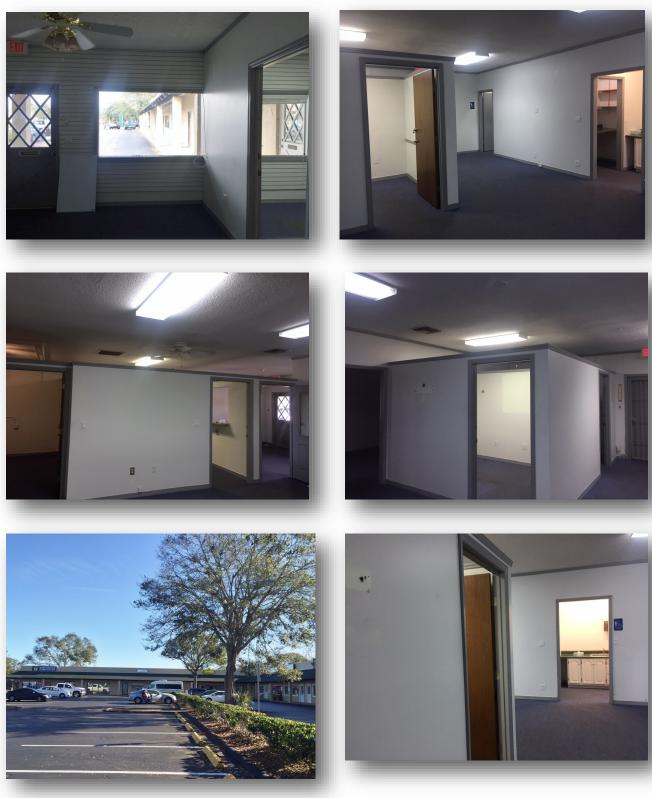

#### Highlights:

- 1,500+ Retail/Office Space on High Traffic Corridor with abundant Parking
- Great exposure with 300 ft. of Frontage on Beville Road
- Located just East of the busy intersection of Beville Rd. and Clyde Morris Blvd.
- Ready for Immediate Occupancy!
- 7 Offices, Reception Area, Storage Room, and 2 Restrooms.
- Great Tenant Mix including Winchester Computers, Louie's Pizza House, ABBA Apothecary Shop, and many more!
- Large Marquee signage on Beville Road and Building Signage
- Current BA Zoning allows for many uses including: Business General Office, General Retail, Personal Service, Office/Showroom, Restaurant.
- Conveniently located just 2.5 miles from I-95/I-4 Interchange.