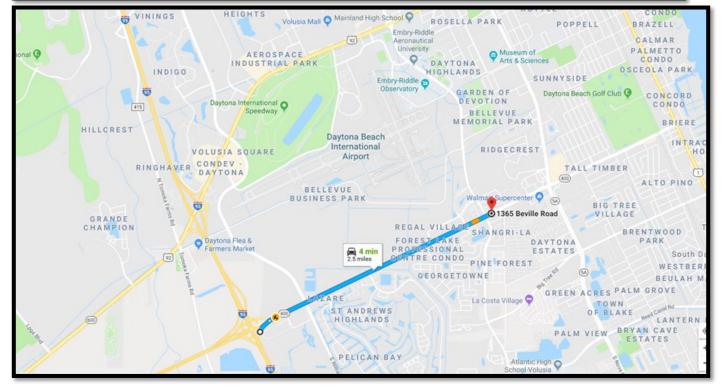

**Directions:** From I-95 take Beville Road exit and head East 2.5 miles. Property is on the South side of the street.

For Lease \$9/SF NNN (\$1.40/SF)

For More information: Diane Larsen Selby Realty, Inc. 200 E. Granada Blvd., Suite 207 Ormond Beach, FL 32176 Office: 386.238.4456 Ext. 306 Cell: 386.451.1988 DLarsen@selbyrealty.com