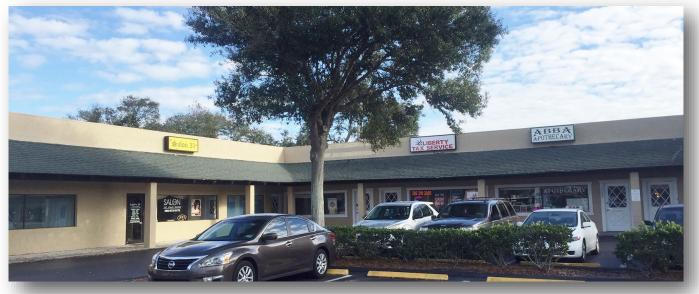

### Foxboro Plaza Shopping Center 1339 Beville Road, Daytona Beach, FL 32119

#### Highlights:

- 1,500+ Retail/Office Space on High Traffic Corridor with abundant Parking
- Great exposure with 300 ft. of Frontage on Beville Road
- Located just East of the busy intersection of Beville Rd. and Clyde Morris Blvd.
- Ready for Immediate Occupancy!
- 7 Offices, Reception Area, Storage Room, and 2 Restrooms.
- Great Tenant Mix including Winchester Computers, Louie's Pizza House, ABBA Apothecary Shop, and many more!
- Large Marquee signage on Beville Road and Building Signage
- Current BA Zoning allows for many uses including: Business General Office, General Retail, Personal Service, Office/Showroom, Restaurant.
- Conveniently located just 2.5 miles from I-95/I-4 Interchange.