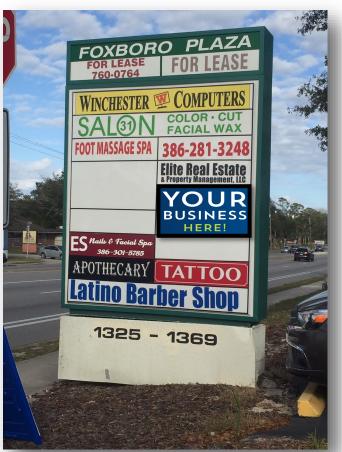

#### Highlights:

- 1,500+ Retail/Office Space on High Traffic Corridor with abundant Parking
- Great exposure with 300 ft. of Frontage on Beville Road
- Located just East of the busy intersection of Beville Rd. and Clyde Morris Blvd.
- Ready for Immediate Occupancy!
- 7 Offices, Reception Area, Storage Room, and 2 Restrooms.
- Great Tenant Mix including Winchester Computers, Louie's Pizza House, ABBA Apothecary Shop, and many more!
- Large Marquee signage on Beville Road and Building Signage
- Current BA Zoning allows for many uses including: Business General Office, General Retail, Personal Service, Office/Showroom, Restaurant.
- Conveniently located just 2.5 miles from I-95/I-4 Interchange.