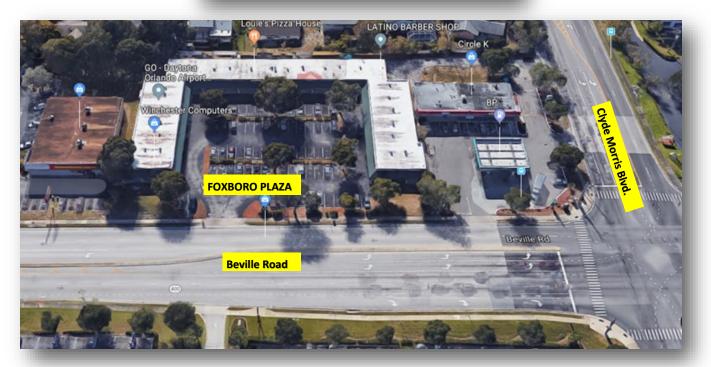

#### Highlights:

- 1,500+ Retail/Office Space on High Traffic Corridor with abundant Parking
- Great exposure with 300 ft. of Frontage on Beville Road
- Located just East of the busy intersection of Beville Rd. and Clyde Morris Blvd.
- Ready for Immediate Occupancy!
- 7 Offices, Reception Area, Storage Room, and 2 Restrooms.
- Great Tenant Mix including Winchester Computers, Louie's Pizza House, ABBA Apothecary Shop, and many more!
- Large Marquee signage on Beville Road and Building Signage
- Current BA Zoning allows for many uses including: Business General Office, General Retail, Personal Service, Office/Showroom, Restaurant.
- Conveniently located just 2.5 miles from I-95/I-4 Interchange.

**Directions:** From I-95 take Beville Road exit and head East 2.5 miles. Property is on the South side of the street.

For Lease \$9/SF NNN (\$1.40/SF)

For More information: Diane Larsen Selby Realty, Inc. 200 E. Granada Blvd., Suite 207 Ormond Beach, FL 32176 Office: 386.238.4456 Ext. 306 Cell: 386.451.1988 DLarsen@selbyrealty.com