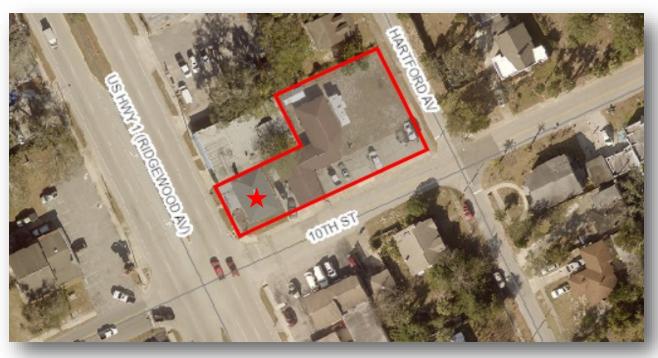

#### **Property Highlights**

- Turnkey Free Standing Office Building for Lease.
- Classic Brick Building has been well maintained. New Roof in 2017.
- 50 ft. Frontage on Ridgewood Ave. provides great visibility for your business!
- Current CC-1 (Commercial Corridor) Zoning allows for a wide range of Business Services and Retail Sales, as well as Personal Services, and much more.
- 4-5 Offices and 2 Restrooms. New Carpet inside. Eight available parking spaces just East of the Building.
- Less than 5 miles to I-95 and LPGA Blvd. Interchange

#### **Property Details**

Building Size: 1,187 SF

**Zoning:** CC-1 Commercial Corridor District

Parcel ID: 4242-62-04-0010

**Traffic Count:** 27,000 (AADT 2016) Ridgewood Avenue

Location: 2 blocks South of LPGA Blvd. on Northeast Corner of Ridgewood Ave. and 10th St.