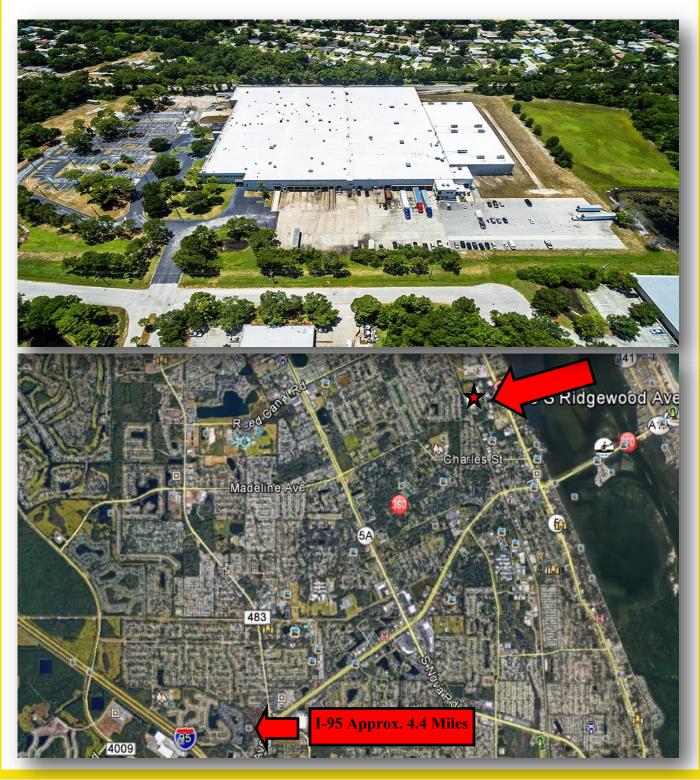

### **Ridgewood Industrial Building**

3100 S. Ridgewood Ave, Unit 120, South Daytona, FL

Location: Located in South Daytona, this property offers convenient access to Beville Road, Dunlawton Ave., I-95 and Interstate 4.

1 Block West of Ridgewood Ave (U.S. Hwy. 1) 3/4 mile North of Dunlawton Ave or 3.5 miles South of Beville Rd.

## **Aerial Photo/Map**

200 E. Granada Blvd., Suite 207 Ormond Beach, FL 32176