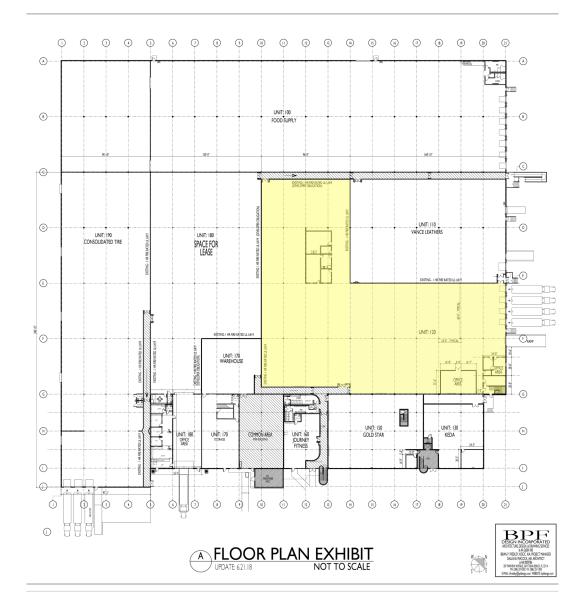

Fully Sprinklered
- 3 phase, 2,000 amp power
- Ample parking (200+ spaces) and FEC Rail Spur on site.
- Conveniently located 4.5 miles from I-95 and Dunlawton Ave.

#### **Property Details**

For Lease At: **\$6.50/SF** NNN + (\$1.52/SF) plus sales tax. Water & Sewer included. Tenant Pays Electric.

Zoning: PCD zoning allows virtually all permitted uses in The City of South Daytona

Location: Located in South Daytona, this property offers convenient access to Beville Road, Dunlawton Ave., I-95 and Interstate 4.

1 Block West of Ridgewood Ave (U.S. Hwy. 1) 3/4 mile North of Dunlawton Ave or 3.5 miles South of Beville Rd.

Turn West onto Venture Drive. The Ridgewood Industrial Building is 1 block West of Ridgewood Ave. (U.S. Hwy. 1).

## **PROPERTY PHOTOS**





# **PROPERTY PHOTOS**









**Unit 120 Floor Plan** 

## **Aerial Photo/Map**



200 E. Granada Blvd., Suite 207 Ormond Beach, FL 32176