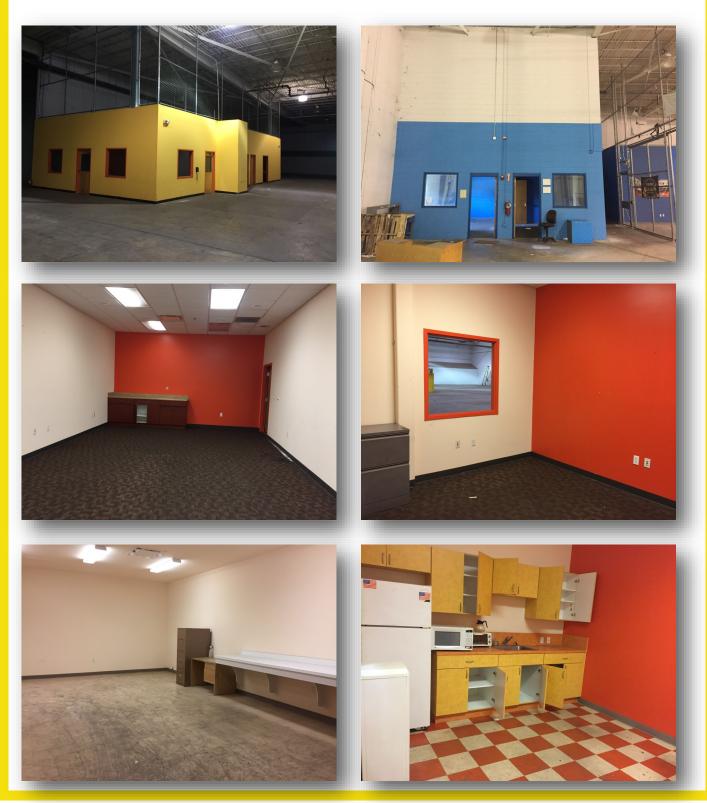

n
- Fully Sprinklered
- 3 phase, 2,000 amp power
- Ample parking (200+ spaces) and FEC Rail Spur on site.
- Conveniently located 4.5 miles from I-95 and Dunlawton Ave.

#### **Property Details**

For Lease At: **\$6.50/SF** NNN + (\$1.52/SF) plus sales tax. Water & Sewer included. Tenant Pays Electric.

Zoning: PCD zoning allows virtually all permitted uses in The City of South Daytona

Location: Located in South Daytona, this property offers convenient access to Beville Road, Dunlawton Ave., I-95 and Interstate 4.

1 Block West of Ridgewood Ave (U.S. Hwy. 1) 3/4 mile North of Dunlawton Ave or 3.5 miles South of Beville Rd.

Turn West onto Venture Drive. The Ridgewood Industrial Building is 1 block West of Ridgewood Ave. (U.S. Hwy. 1).

## **PROPERTY PHOTOS**





# **PROPERTY PHOTOS**









**Unit 120 Floor Plan** 

## **Aerial Photo/Map**



200 E. Granada Blvd., Suite 207 Ormond Beach, FL 32176