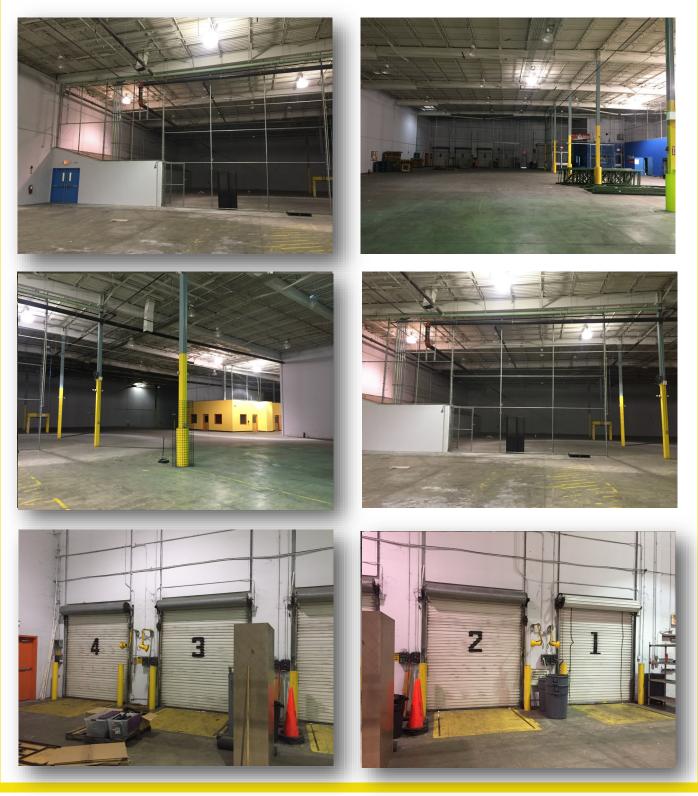

rea
- Tilt wall construction
- Fully Sprinklered
- 3 phase, 2,000 amp power
- Ample parking (200+ spaces) and FEC Rail Spur on site.
- Conveniently located 4.5 miles from I-95 and Dunlawton Ave.

#### **Property Details**

For Lease At: **\$6.50/SF** NNN + (\$1.52/SF) plus sales tax. Water & Sewer included. Tenant Pays Electric.

Zoning: PCD zoning allows virtually all permitted uses in The City of South Daytona

Location: Located in South Daytona, this property offers convenient access to Beville Road, Dunlawton Ave., I-95 and Interstate 4.

1 Block West of Ridgewood Ave (U.S. Hwy. 1) 3/4 mile North of Dunlawton Ave or 3.5 miles South of Beville Rd.

Turn West onto Venture Drive. The Ridgewood Industrial Building is 1 block West of Ridgewood Ave. (U.S. Hwy. 1).

## **PROPERTY PHOTOS**





# **PROPERTY PHOTOS**









**Unit 120 Floor Plan** 

## **Aerial Photo/Map**



200 E. Granada Blvd., Suite 207 Ormond Beach, FL 32176