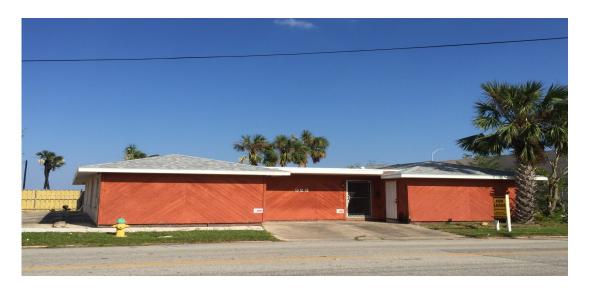

### FOR LEASE

Freestanding Office Building 923 N. Beach St., Daytona Beach 32114

### FREESTANDING OFFICE BUILDING AVAILABLE - 2,282 SF

Suite A - 1,517 SF / Suite B - 765 SF

- Office Suite A and B can be combined or leased separately
- Move-in ready space!
- Updated Office Space with new windows and tile floors
- ADA restroom provided in each suite
- Conveniently located 1 block North of the Seabreeze Bridge on Beach Street
- Building signage available
- 12 on-site parking spaces
- Great visibility and central location

# 923 N. Beach St., Daytona Beach, FL Property Photos