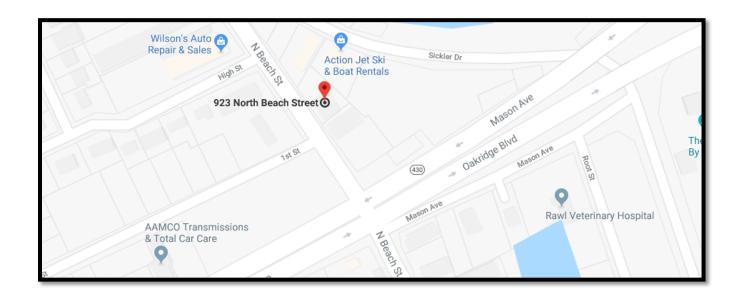

clude Business Services, Professional Services, Personal Services, Training Center, Telephone Call Center, Contractor's Office, Adult Day Care Center, Animal Clinic, Specialty Eating or Drinking Establishment.

Conveniently located 6 miles from I-95/LPGA Interchange.

Zoning: M-1 Local Industry

**Location:** From I-95 take LPGA Blvd. exit and head East. Turn South on Beach Street /Riverside Drive. Property is 1.5 miles South on the East side of the street.

# Office Space For Lease \$9.80/SF



For More information:

Diane Larsen
Selby Realty, Inc.
200 E. Granada Blvd, Suite 207
Ormond Beach, FL 32176
Cell: 386.451.1988
Office: 386.238.4456 Ext. 306
DLarsen@selbyrealty.com



# 923 N. Beach St., Daytona Beach, FL Property Photos















## 923 N. Beach St., Daytona Beach Area Map