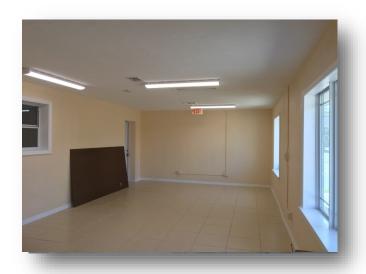

#### PROPERTY HIGHLIGHTS

Updated Office Space featuring Hard Wood and New Tile Floors, newer Roof and well maintained HVAC. Water/Sewer included. Electric metered. Building signage available. Ample Parking. Possible uses include Business Services, Professional Services, Personal Services, Training Center, Telephone Call Center, Contractor's Office, Adult Day Care Center, Animal Clinic, Specialty Eating or Drinking Establishment.

# 923 N. Beach St., Daytona Beach, FL Property Photos