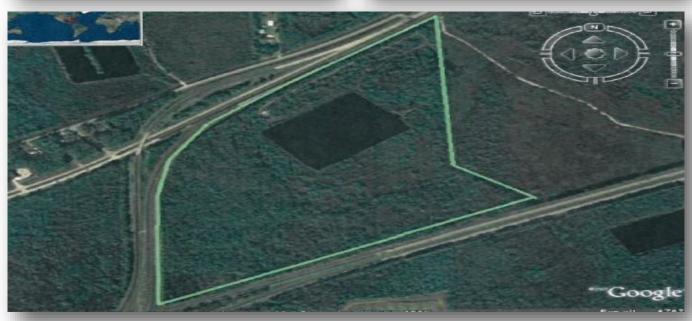

## Gateway Village 312 Unit Project

3425 W. International Speedway Boulevard., Daytona Beach, FL 32118

Description: Gateway Village is a 312- Unit Multi-Family Development Opportunity.

The Site: The site is a 143-acre tract of land conveniently located on the South side of International Speedway Blvd. (US 92) approximately 2.5 miles West of I-95. The site features a fabulous 16 acre lake. The site is bounded by I-4 on the South and the I-4 ramp on the West.

## SELBY REALTY 3425 W. International Speedway Blvd Property Photos/Aerial Map