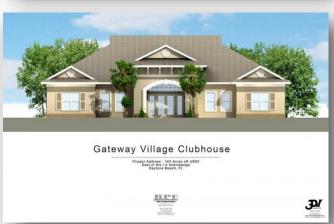

The Project: The Gateway Village plan is comprised of ten residential buildings and a clubhouse with swimming pool surrounding the 16 – acre lake. All of the buildings front on the lake and surround it on three sides. The fourth side will remain open to preserve in perpetuity the scenic views.

Mix of Units: There are nine four-story buildings and one three-story building. There are 32 units in each four-story building and 24 units in the three-story building. Each floor contains 8 units, four 2-bedrooms and four 3-bedrooms. Every building is elevator equipped.