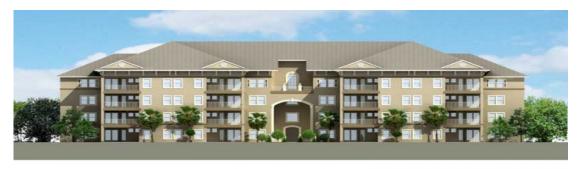

## Gateway Village 312 Unit Project

3425 W. International Speedway Boulevard., Daytona Beach, FL 32118

Description: Gateway Village is a 312- Unit Multi-Family Development Opportunity.

The Site: The site is a 143-acre tract of land conveniently located on the South side of International Speedway Blvd. (US 92) approximately 2.5 miles West of I-95. The site features a fabulous 16 acre lake. The site is bounded by I-4 on the South and the I-4 ramp on the West.

The Project: The Gateway Village plan is comprised of ten residential buildings and a clubhouse with swimming pool surrounding the 16 – acre lake. All of the buildings front on the lake and surround it on three sides. The fourth side will remain open to preserve in perpetuity the scenic views.

Mix of Units: There are nine four-story buildings and one three-story building. There are 32 units in each four-story building and 24 units in the three-story building. Each floor contains 8 units, four 2-bedrooms and four 3-bedrooms. Every building is elevator equipped.