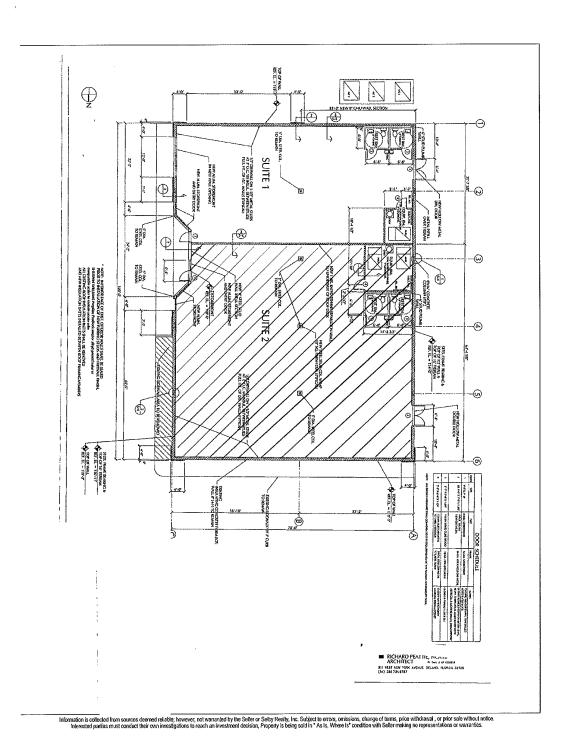

## 1328 N. Woodland Blvd Property Photos

1328 N. Woodland Blvd Floor Plan

1328 N. Woodland Blvd Zoning Map

#### Building Size: 7,000 SF

(Suite 1 is currently vacant and For Lease – 2,500 SF) (Suite 2 is currently leased by Daytona Bolt & Nut Co.)

Land: 37,026 SF & Parking Lot to the South (16,820 SF) Total-53,846 SF (1.24 Acres)