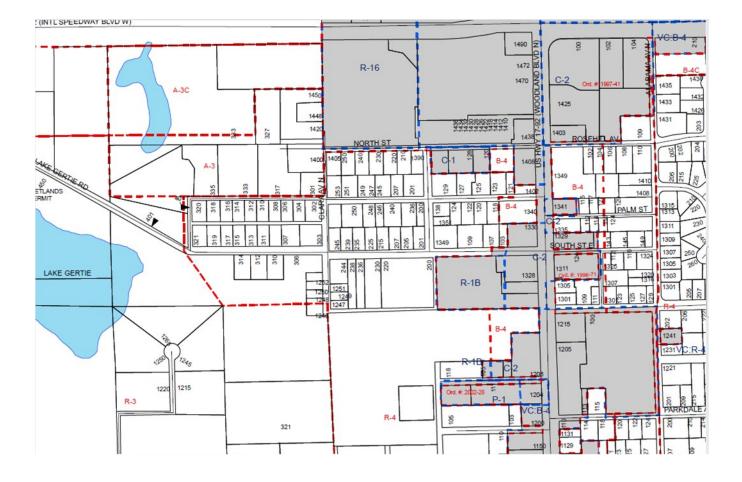

## 1328 N. Woodland Blvd Property Photos

1328 N. Woodland Blvd Floor Plan

1328 N. Woodland Blvd Zoning Map

Volusia County Parcel ID: 04-17-30-00-00-2181

Zoning: C-2 General Commercial District, City of DeLand

Traffic Count: 21,000 (AADT 2014)