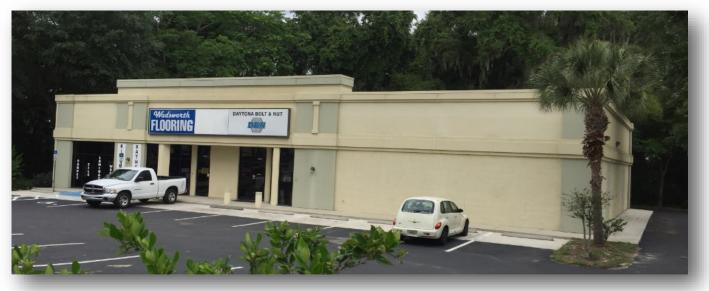

**FOR SALE** Retail/Office Building DeLand, FL

# Free Standing Building With 2 Suites 1328 N. Woodland Blvd., DeLand, FL 32720

#### Description:

- Easy access with great visibility from North and South bound Woodland Blvd.
- Metal Double Doors in rear of building
- 12 ft. Ceiling height
- On-Site Parking Spaces
- Large Monument Entryway Signage and Building Signage
- City of DeLand C-2 zoning allows for many uses, including professional office, retail sales, restaurant, day care, fitness facility, etc.