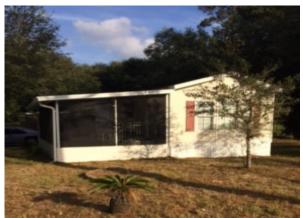

Current Use Mobile Home Park – 4.26 Acres

Triplex – 3.50 Acres

**Mobile Home Park** 27 Lots Measuring 5,000sf or More. 6 Lots are Occupied. The Remaining 21

Lots are Vacant and Ready for Mobile Homes.

Park-Owned Homes 6 Park-Owned Homes with Monthly Rents Range from \$500 to \$1,025