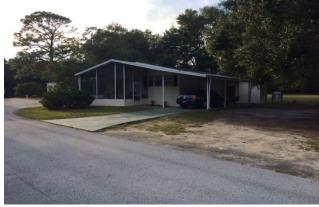

# Sago Palms Mobile Home Park FOR SALE

COUNT RESERVED BY

Sago Palms is 27 lot mobile home park in Volusia County just north of Deland, Florida encompassing 7.76 acres of land with 749' of frontage on busy US Hwy 17. The mobile home park, which occupies 4.26 acres, has six lots occupied with park-owned homes. The other 21 lots are ready for mobile homes. There is room to expand the community on the on 3.50 acres currently occupied by the triplex. This investment opportunity has tremendous upside potential.

Current Use Mobile Home Park – 4.26 Acres

Triplex – 3.50 Acres

**Mobile Home Park** 27 Lots Measuring 5,000sf or More. 6 Lots are Occupied. The Remaining 21

Lots are Vacant and Ready for Mobile Homes.

Park-Owned Homes 6 Park-Owned Homes with Monthly Rents Range from \$500 to \$1,025