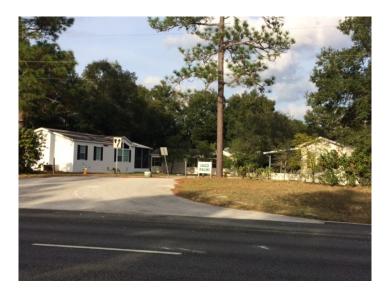

# Sago Palms Mobile Home Park FOR SALE

COUNT RESERVED BY

Sago Palms is 27 lot mobile home park in Volusia County just north of Deland, Florida encompassing 7.76 acres of land with 749' of frontage on busy US Hwy 17. The mobile home park, which occupies 4.26 acres, has six lots occupied with park-owned homes. The other 21 lots are ready for mobile homes. There is room to expand the community on the on 3.50 acres currently occupied by the triplex. This investment opportunity has tremendous upside potential.

## **Property Details**

Address 2395 N. Woodland Blvd. Deland, FL 32724 – Mobile Home Park.

2401 N. Woodland Blvd. Deland, FL 32724 - Triplex.

**Zoning** MH-1, Volusia County

Land Area 7.76 Acres

Frontage 749' on US Highway 17

Car Count 13,500 vehicles/day

Access Full Service Median Cut on US Hwy 17

Utilities Water – City of Deland

Sewer – City of Deland Underground Electric Service

Street Lights Storm Sewers Paved Roads Fire Hydrants