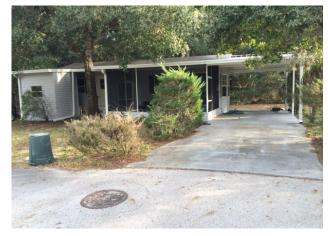

Current Use Mobile Home Park – 4.26 Acres

Triplex – 3.50 Acres

**Mobile Home Park** 27 Lots Measuring 5,000sf or More. 6 Lots are Occupied. The Remaining 21

Lots are Vacant and Ready for Mobile Homes.

Park-Owned Homes 6 Park-Owned Homes with Monthly Rents Range from \$500 to \$1,025