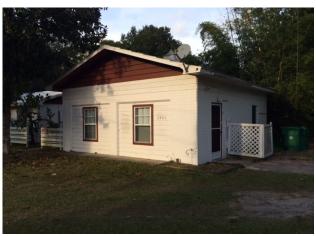

Current Use Mobile Home Park – 4.26 Acres

Triplex – 3.50 Acres

**Mobile Home Park** 27 Lots Measuring 5,000sf or More. 6 Lots are Occupied. The Remaining 21

Lots are Vacant and Ready for Mobile Homes.

Park-Owned Homes 6 Park-Owned Homes with Monthly Rents Range from \$500 to \$1,025

Depending on Size of the Home.

**Triplex** 3 Units—Monthly Rents Range from \$550 to \$950 Depending on Size of the Unit.

**Real Estate Taxes** \$11,844.99 Mobile Home Park – 2014 with November Discount.