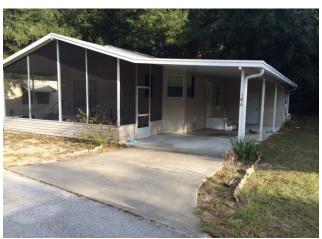

# Sago Palms Mobile Home Park FOR SALE

COUNT RESERVED BY

Sago Palms is 27 lot mobile home park in Volusia County just north of Deland, Florida encompassing 7.76 acres of land with 749' of frontage on busy US Hwy 17. The mobile home park, which occupies 4.26 acres, has six lots occupied with park-owned homes. The other 21 lots are ready for mobile homes. There is room to expand the community on the on 3.50 acres currently occupied by the triplex. This investment opportunity has tremendous upside potential.

Current Use Mobile Home Park – 4.26 Acres

Triplex – 3.50 Acres

**Mobile Home Park** 27 Lots Measuring 5,000sf or More. 6 Lots are Occupied. The Remaining 21

Lots are Vacant and Ready for Mobile Homes.

Park-Owned Homes 6 Park-Owned Homes with Monthly Rents Range from \$500 to \$1,025