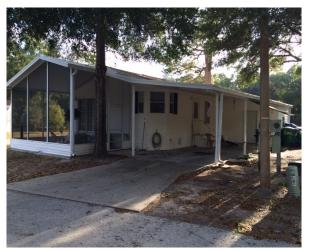

Current Use Mobile Home Park – 4.26 Acres

Triplex – 3.50 Acres

**Mobile Home Park** 27 Lots Measuring 5,000sf or More. 6 Lots are Occupied. The Remaining 21

Lots are Vacant and Ready for Mobile Homes.

Park-Owned Homes 6 Park-Owned Homes with Monthly Rents Range from \$500 to \$1,025

Depending on Size of the Home.

**Triplex** 3 Units—Monthly Rents Range from \$550 to \$950 Depending on Size of the Unit.

**Real Estate Taxes** \$11,844.99 Mobile Home Park – 2014 with November Discount.