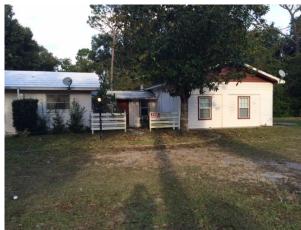

Current Use Mobile Home Park – 4.26 Acres

Triplex – 3.50 Acres

**Mobile Home Park** 27 Lots Measuring 5,000sf or More. 6 Lots are Occupied. The Remaining 21

Lots are Vacant and Ready for Mobile Homes.

Park-Owned Homes 6 Park-Owned Homes with Monthly Rents Range from \$500 to \$1,025

Depending on Size of the Home.

**Triplex** 3 Units—Monthly Rents Range from \$550 to \$950 Depending on Size of the Unit.

**Real Estate Taxes** \$11,844.99 Mobile Home Park – 2014 with November Discount.