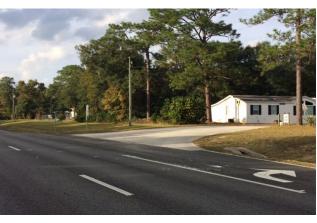

# Sago Palms Mobile Home Park FOR SALE

COUNT RESERVED BY

Sago Palms is 27 lot mobile home park in Volusia County just north of Deland, Florida encompassing 7.76 acres of land with 749' of frontage on busy US Hwy 17. The mobile home park, which occupies 4.26 acres, has six lots occupied with park-owned homes. The other 21 lots are ready for mobile homes. There is room to expand the community on the on 3.50 acres currently occupied by the triplex. This investment opportunity has tremendous upside potential.

## **Property Details**

Address 2395 N. Woodland Blvd. Deland, FL 32724 – Mobile Home Park.

2401 N. Woodland Blvd. Deland, FL 32724 - Triplex.

**Zoning** MH-1, Volusia County

Land Area 7.76 Acres

Frontage 749' on US Highway 17

Car Count 13,500 vehicles/day

Access Full Service Median Cut on US Hwy 17

Utilities Water – City of Deland

Sewer – City of Deland Underground Electric Service

Street Lights Storm Sewers Paved Roads Fire Hydrants