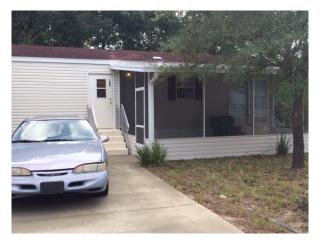

Current Use Mobile Home Park – 4.26 Acres

Triplex – 3.50 Acres

**Mobile Home Park** 27 Lots Measuring 5,000sf or More. 6 Lots are Occupied. The Remaining 21

Lots are Vacant and Ready for Mobile Homes.

Park-Owned Homes 6 Park-Owned Homes with Monthly Rents Range from \$500 to \$1,025